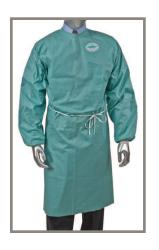

#### **Defenz® Gown**

- Soft, comfortable, disposable fabric
- Apron design is easy to put on and take off
- Protects front and arms from bodily fluids
- Open back for cool comfort