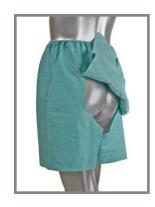

#### **MoonPants®**

- Preserve patient modesty and dignity
- Disposable shorts and pants with adhesive tabs for easy positioning

 Ideal for colonoscopy, sigmoidoscopy, barium enema and prostate ultrasound