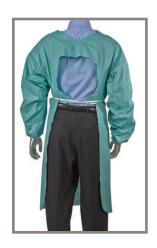

#### **Defenz® Gown**

- Soft, comfortable, disposable fabric
- Apron design is easy to put on and take off
- Protects front and arms from bodily fluids
- Open back for cool comfort